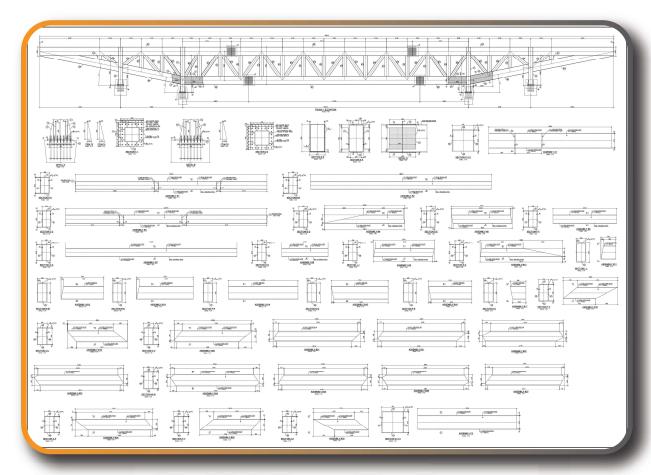

### Structural detailed drawings

- Structural steel detailing (shop drawing) Connection details for steel trusses
- Builder's work drawings
- Record drawings
- Bar bending schedule (BBS)

- Schematic drawings
- Installation drawings

Falcon City Auditorium at Konanakunte cross

SAP at Whitefield

PEB Warehouse at Nelamangala