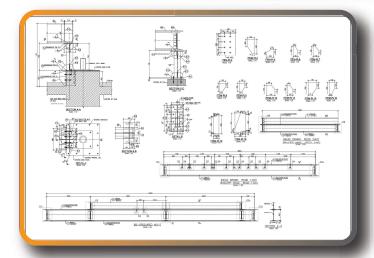

### Structural detailed drawings

- Structural steel detailing (shop drawing) Connection details for steel trusses
- Builder's work drawings
- Record drawings
- Bar bending schedule (BBS)

- Schematic drawings
- Installation drawings

Falcon City Auditorium at Konanakunte cross

SAP at Whitefield

PEB Warehouse at Nelamangala